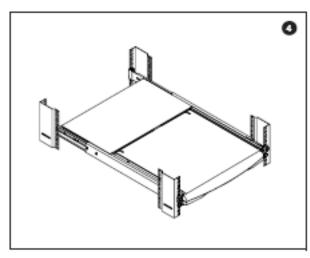

#### How to install "One Man" installation slides

- Pick up the LCD keyboard drawer.
- Insert the LCD keyboard drawer into the mounting bracket.
- Pull and hold the left & right black arrow buttons on the rails.
- Return the LCD keyboard drawer to park position.

- Attach front left and right mounting ears of the LCD keyboard drawer to vertical mounting rails.
- M6 screw and cup washer x 2 pcs included.